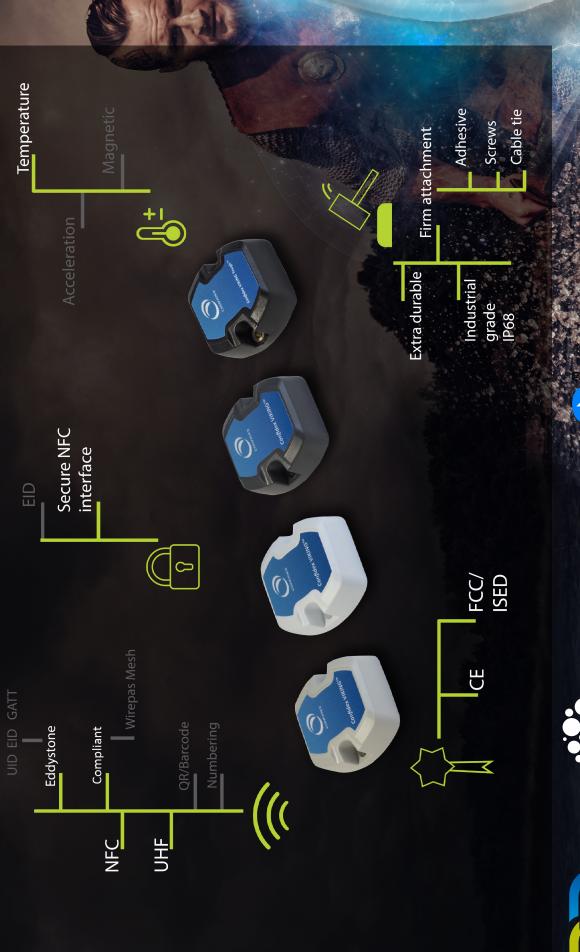

## Upcoming Modular Confidex Viking<sup>TM</sup> family

Please note: all features are not yet available in the Demo Kit.