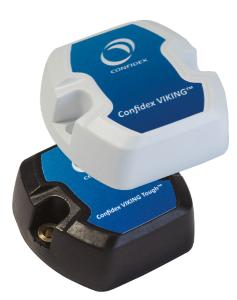

## Confidex VIKING<sup>™</sup> beacons for Smart Industries

Founded on over a decade's experience in industrial wireless identification, Confidex Viking<sup>™</sup>, modular industrial grade beacon family, based on Nordic Semiconductor nRF52-series Bluetooth Low Energy chipset, has started its path to set the standard for industrial grade asset tracking, indoor, outdoor locating and sensor telemetry.

## Demo Kit

4 x Confidex Viking<sup>™</sup> beacon (white) 1 x Confidex Viking Tough<sup>™</sup> beacon (black) 1 x Android mobile phone incl. Demo App

Order reference: 3002106

Only available with the Demo Kit: *Extra Beacon Set for the Demo Kit* 

4 x Confidex Viking<sup>™</sup> beacon 1 x Confidex Viking Tough<sup>™</sup> beacon

Order reference: 3002107

Getting started & further information: www.confidex.com/beacons Orders: orders@confidex.com